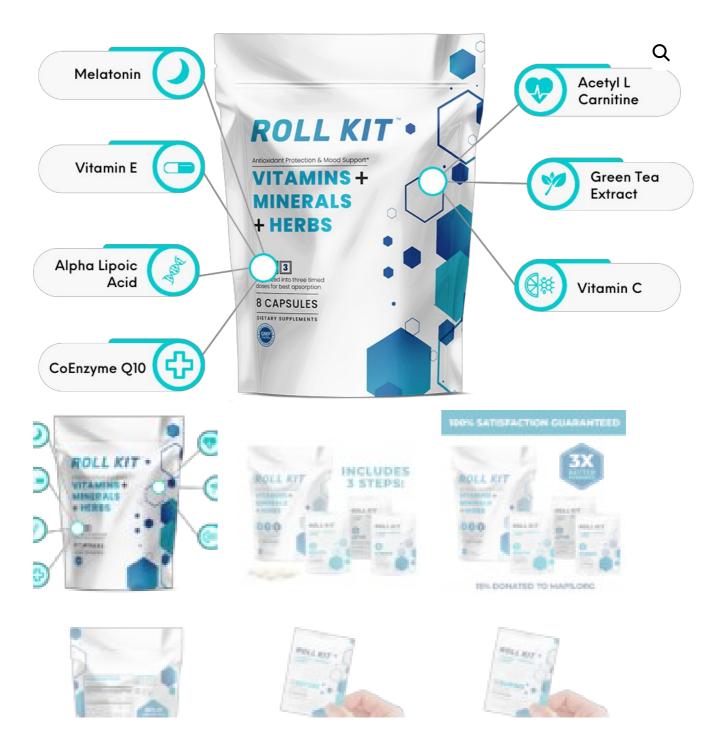

#### Orders ship daily. 2-Day and 1-Day Shipping options available.

| BENEFITS      | Protect & Detoxify / Regulate & Recover                                                                          |
|---------------|------------------------------------------------------------------------------------------------------------------|
| INGREDIENTS   | Melatonin / Vitamin E / Acetyl-L-Carnitine / Alpha Lipoic Acid / Vitamin C / Green<br>Tea Extract / CoEnzyme Q10 |
| SHIPPING INFO | Orders ship daily (free above \$30). Order before 1:50pm Eastern for same-day shipping.                          |
| Return Policy | +                                                                                                                |
| Directions    | +                                                                                                                |
| Warnings      | +                                                                                                                |

#### Acetyl-L-Carnitine (1000mg)

- Reduces oxidative stress
- Mitigates neurotoxicity
- Supports neurotransmitter function

#### Alpha Lipoic Acid (1200 mg)

- Improves brain energy metabolism
- Enhances cognitive function
- Supports nerve health

## Coenzyme Q10 (200 mg) Boosts cellular energy production • Protects cells from oxidative damage Vitamin C (500mg) Boosts immune function Fights free radicals Vitamin E (536 mg) • Protects cell membranes • Fights oxidative stress Green Tea Extract with EGCG (200 mg) • Fights free radicals • Reduces difficulty of peeing Magnesium + B Vitamins • Supports nervous system function • Enhances muscle contraction and relaxation