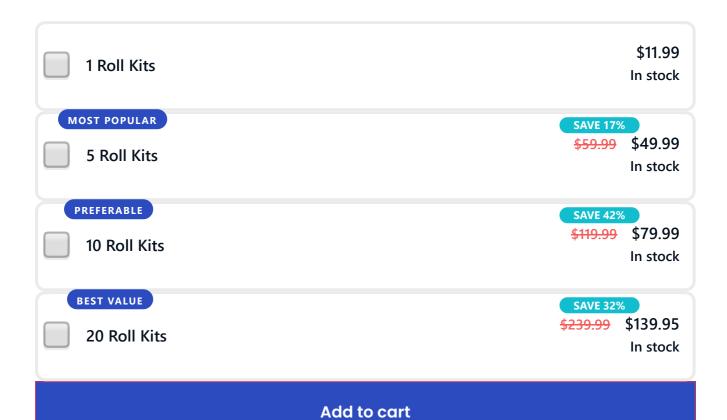

|    |

- Feel better the next day
- Support brain health don't lose the magic
- Promotes sleep and balanced mood



#### Orders ship daily. 2-Day and 1-Day Shipping options available.

| BENEFITS      | Protect & Detoxify / Regulate & Recover                                                                          |
|---------------|------------------------------------------------------------------------------------------------------------------|
| INGREDIENTS   | Melatonin / Vitamin E / Acetyl-L-Carnitine / Alpha Lipoic Acid / Vitamin C / Green<br>Tea Extract / CoEnzyme Q10 |
| SHIPPING INFO | Orders ship daily (free above \$30). Order before 1:50pm Eastern for same-day shipping.                          |
| Return Policy | +                                                                                                                |
| Directions    | +